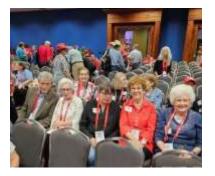

June, July, August 2024

Six Salado Area Republican Women recently attended the 2024 Texas GOP Convention.

- Pam Hatridge
- Brenda Howard
- Barclay McCort
- Michele Melsha
- Shirley Stephenson
- Barbara Swarthout

We thought it would be fun to share with you some of the pictures from the Convention.

June, July, August 2024

June, July, August 2024