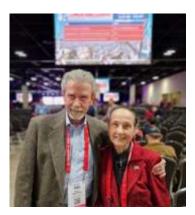

June, July, August 2024

Six Salado Area Republican Women recently attended the 2024 Texas GOP Convention.

- Pam Hatridge
- Brenda Howard
- Barclay McCort
- Michele Melsha
- Shirley Stephenson
- Barbara Swarthout

We thought it would be fun to share with you some of the pictures from the Convention.

June, July, August 2024

June, July, August 2024