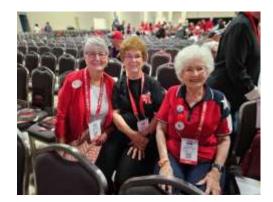

June, July, August 2024

Six Salado Area Republican Women recently attended the 2024 Texas GOP Convention.

- Pam Hatridge
- Brenda Howard
- Barclay McCort
- Michele Melsha
- Shirley Stephenson
- Barbara Swarthout

We thought it would be fun to share with you some of the pictures from the Convention.

June, July, August 2024

June, July, August 2024